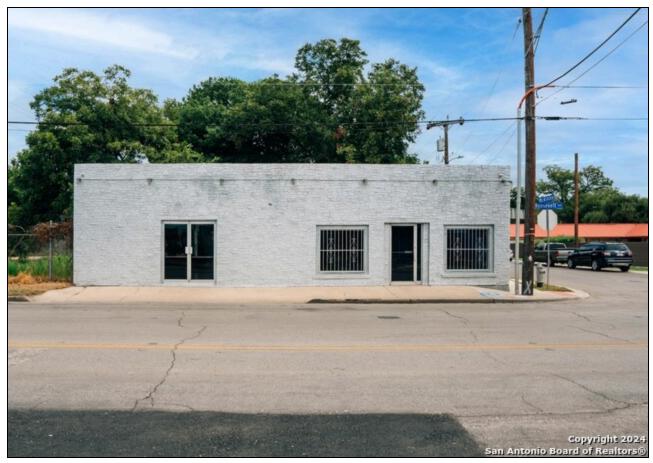

## 1020 Roosevelt

San Antonio Offered at \$439,000

- 1 Buildings
- Fully Remodeled
- Proximity to Southtown & Lone Star Brewery Development
- Flexible Layout
- Live work capability (kitchen & full shower in bathroom)

This downtown property is situated next to the fun, hip and trendy neighbors of Southtown, Roosevelt Park, King William and Lone Star Brewery Development. It was built in 1964 and underwent renovations in 2008. Nestled just outside the heart of Roosevelt Park, steps from cafes, galleries, and artistic inspiration! The property offers a flexible layout that provides extensive creative opportunity! Exposed ductwork and concrete floors lend an edgy, modern vibe. Let the sun spill through large doors and windows, energizing your team! Ready to redefine work? Schedule a tour today!