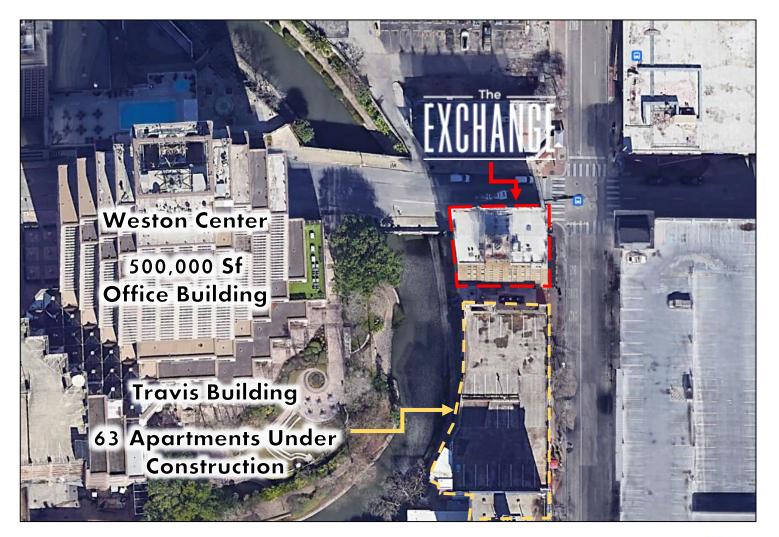

or Lease</u>





#### Lease Offering Summary

Total Available Sf: +/-950 Sf Term: 3-7 Years Rates: Inquire with Broker Lease Structure: NNN Number of Suites: One

Ceptro

# <u>The Exchange</u> <u>Building</u>

#### Executive Summary

- Building Size: +/-34,000 Sf
- Floors: 10
- Number of Apartments: 40
- Year Built/Renovated: 1925/1996
- Property Type: Mixed-Use
- Zoning: D-Downtown
- Previous Space Use: Restaurants





## <u>Lease Offering</u> <u>Suite 102</u>

- 3-10 Year Lease
- Square Feet: +/-950 (including basement)
- Lease Rate: Inquire with Broker
- Lease Structure: NNN
- Renewal Options are negotiable
- Hard Corner of St. Mary's & Pecan
- Outdoor Patio Space Available
- Bathrooms: Two (2)
- Former Tenant: Kimura







# Downtown San Antonio Map





# Downtown San Antonio Map













# Subject Photos-Suite 102



# Subject Photos-Suite 102



# Subject Photos-Suite 102