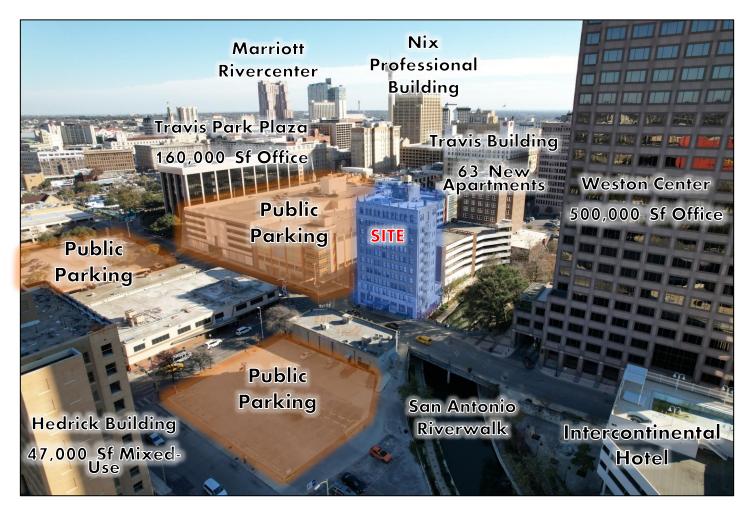

u>





#### Lease Offering Summary

Total Available Sf: +/-950 Sf Term: 3-7 Years Rates: Inquire with Broker Lease Structure: NNN Number of Suites: One

Ceptro

# <u>The Exchange</u> <u>Building</u>

#### Executive Summary

- Building Size: +/-34,000 Sf
- Floors: 10
- Number of Apartments: 40
- Year Built/Renovated: 1925/1996
- Property Type: Mixed-Use
- Zoning: D-Downtown
- Previous Space Use: Restaurants





## <u>Lease Offering</u> <u>Suite 102</u>

- 3-10 Year Lease
- Square Feet: +/-950 (including basement)
- Lease Rate: Inquire with Broker
- Lease Structure: NNN
- Renewal Options are negotiable
- Hard Corner of St. Mary's & Pecan
- Outdoor Patio Space Available
- Bathrooms: Two (2)
- Former Tenant: Kimura







# Downtown San Antonio Map





# Downtown San Antonio Map













# Subject Photos-Suite 102



# Subject Photos-Suite 102



# Subject Photos-Suite 102