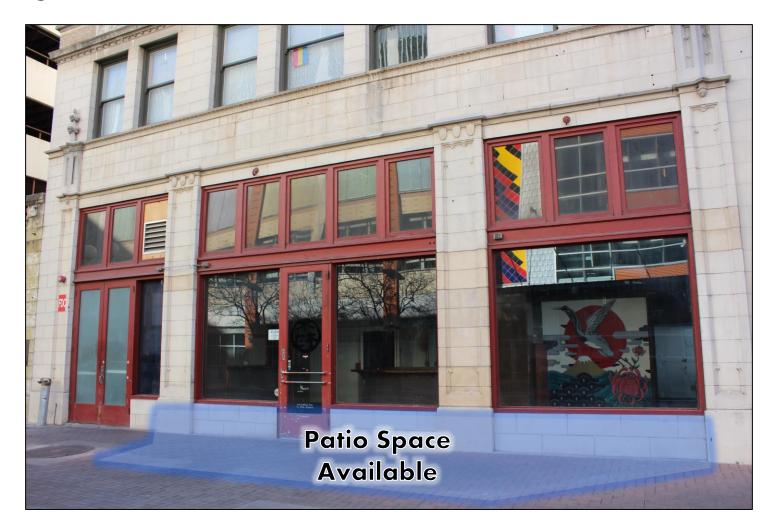

## <u>Lease Offering</u> <u>Suite 102</u>

- 3-10 Year Lease
- Square Feet: +/-950 (including basement)
- Lease Rate: Inquire with Broker
- Lease Structure: NNN
- Renewal Options are negotiable
- Hard Corner of St. Mary's & Pecan
- Outdoor Patio Space Available
- Bathrooms: Two (2)
- Former Tenant: Kimura

# Subject Photos-Suite 102