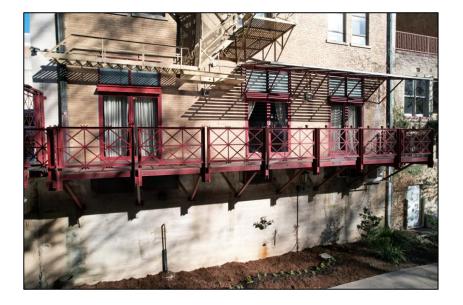

### <u>The Exchange Building</u> <u>152 E. Pecan St.</u>





# <u>Retail Space</u> <u>For Lease</u>





#### Lease Offering Summary

Total Available Sf: +/-950 Sf Term: 3-7 Years Rates: Inquire with Broker Lease Structure: NNN Number of Suites: One

Ceptro

# <u>The Exchange</u> <u>Building</u>

#### Executive Summary

- Building Size: +/-34,000 Sf
- Floors: 10
- Number of Apartments: 40
- Year Built/Renovated: 1925/1996
- Property Type: Mixed-Use
- Zoning: D-Downtown
- Previous Space Use: Restaurants





## <u>Lease Offering</u> <u>Suite 102</u>

- 3-10 Year Lease
- Square Feet: +/-950 (including basement)
- Lease Rate: Inquire with Broker
- Lease Structure: NNN
- Renewal Options are negotiable
- Hard Corner of St. Mary's & Pecan
- Outdoor Patio Space Available
- Bathrooms: Two (2)
- Former Tenant: Kimura







# Downtown San Antonio Map





# Downtown San Antonio Map













#