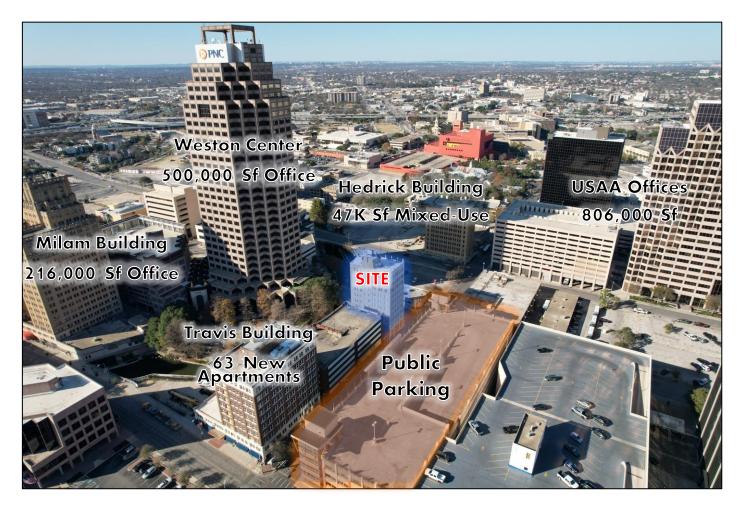

</u>





#### Lease Offering Summary

Total Available Sf: +/-950 Sf Term: 3-7 Years Rates: Inquire with Broker Lease Structure: NNN Number of Suites: One

Ceptro

# <u>The Exchange</u> <u>Building</u>

#### Executive Summary

- Building Size: +/-34,000 Sf
- Floors: 10
- Number of Apartments: 40
- Year Built/Renovated: 1925/1996
- Property Type: Mixed-Use
- Zoning: D-Downtown
- Previous Space Use: Restaurants





## <u>Lease Offering</u> <u>Suite 102</u>

- 3-10 Year Lease
- Square Feet: +/-950 (including basement)
- Lease Rate: Inquire with Broker
- Lease Structure: NNN
- Renewal Options are negotiable
- Hard Corner of St. Mary's & Pecan
- Outdoor Patio Space Available
- Bathrooms: Two (2)
- Former Tenant: Kimura







# Downtown San Antonio Map





# Downtown San Antonio Map













# Subject Photos-Suite 102



# Subject Photos-Suite 102



# Subject Photos-Suite 102