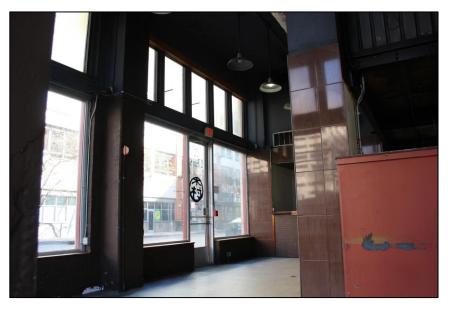

e with Broker Lease Structure: NNN Number of Suites: One

Ceptro

# <u>The Exchange</u> <u>Building</u>

#### Executive Summary

- Building Size: +/-34,000 Sf
- Floors: 10
- Number of Apartments: 40
- Year Built/Renovated: 1925/1996
- Property Type: Mixed-Use
- Zoning: D-Downtown
- Previous Space Use: Restaurants





## <u>Lease Offering</u> <u>Suite 102</u>

- 3-10 Year Lease
- Square Feet: +/-950 (including basement)
- Lease Rate: Inquire with Broker
- Lease Structure: NNN
- Renewal Options are negotiable
- Hard Corner of St. Mary's & Pecan
- Outdoor Patio Space Available
- Bathrooms: Two (2)
- Former Tenant: Kimura







# Downtown San Antonio Map





# Downtown San Antonio Map













# Subject Photos-Suite 102



# Subject Photos-Suite 102



# Subject Photos-Suite 102