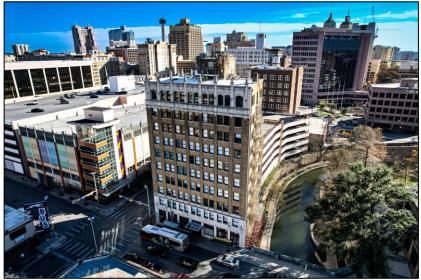

### <u>The Exchange Building</u> <u>152 E. Pecan St.</u>





# <u>Retail Space</u> <u>For Lease</u>





#### Lease Offering Summary

Total Available Sf: +/-950 Sf Term: 3-7 Years Rates: Inquire with Broker Lease Structure: NNN Number of Suites: One

Ceptro

# <u>The Exchange</u> <u>Building</u>

#### Executive Summary

- Building Size: +/-34,000 Sf
- Floors: 10
- Number of Apartments: 40
- Year Built/Renovated: 1925/1996
- Property Type: Mixed-Use
- Zoning: D-Downtown
- Previous Space Use: Restaurants





## <u>Lease Offering</u> <u>Suite 102</u>

- 3-10 Year Lease
- Square Feet: +/-950 (including basement)
- Lease Rate: Inquire with Broker
- Lease Structure: NNN
- Renewal Options are negotiable
- Hard Corner of St. Mary's & Pecan
- Outdoor Patio Space Available
- Bathrooms: Two (2)
- Former Tenant: Kimura







# Downtown San Antonio Map





# Downtown San Antonio Map













# Su