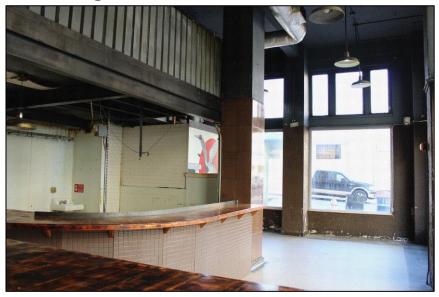

Inquire with Broker Lease Structure: NNN Number of Suites: One

Ceptro

# <u>The Exchange</u> <u>Building</u>

#### Executive Summary

- Building Size: +/-34,000 Sf
- Floors: 10
- Number of Apartments: 40
- Year Built/Renovated: 1925/1996
- Property Type: Mixed-Use
- Zoning: D-Downtown
- Previous Space Use: Restaurants





## <u>Lease Offering</u> <u>Suite 102</u>

- 3-10 Year Lease
- Square Feet: +/-950 (including basement)
- Lease Rate: Inquire with Broker
- Lease Structure: NNN
- Renewal Options are negotiable
- Hard Corner of St. Mary's & Pecan
- Outdoor Patio Space Available
- Bathrooms: Two (2)
- Former Tenant: Kimura







# Downtown San Antonio Map





# Downtown San Antonio Map













# Subject Photos-Suite 102



# Subject Photos-Suite 102



# Subject Photos-Suite 102