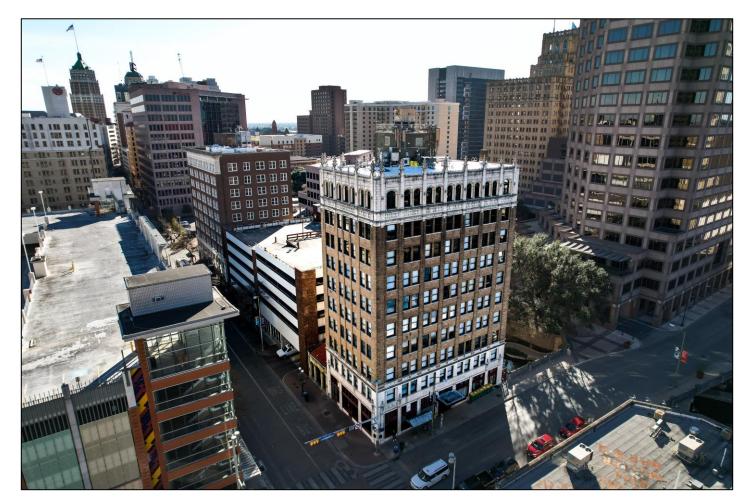

### <u>The Exchange Building</u> <u>152 E. Pecan St.</u>





# <u>Retail Space</u> <u>For Lease</u>





#### Lease Offering Summary

Total Available Sf: +/-950 Sf Term: 3-7 Years Rates: Inquire with Broker Lease Structure: NNN Number of Suites: One

Ceptro

# <u>The Exchange</u> <u>Building</u>

#### Executive Summary

- Building Size: +/-34,000 Sf
- Floors: 10
- Number of Apartments: 40
- Year Built/Renovated: 1925/1996
- Property Type: Mixed-Use
- Zoning: D-Downtown
- Previous Space Use: Restaurants





## <u>Lease Offering</u> <u>Suite 102</u>

- 3-10 Year Lease
- Square Feet: +/-950 (including basement)
- Lease Rate: Inquire with Broker
- Lease Structure: NNN
- Renewal Options are negotiable
- Hard Corner of St. Mary's & Pecan
- Outdoor Patio Space Available
- Bathrooms: Two (2)
- Former Tenant: Kimura







# Downtown San Antonio Map