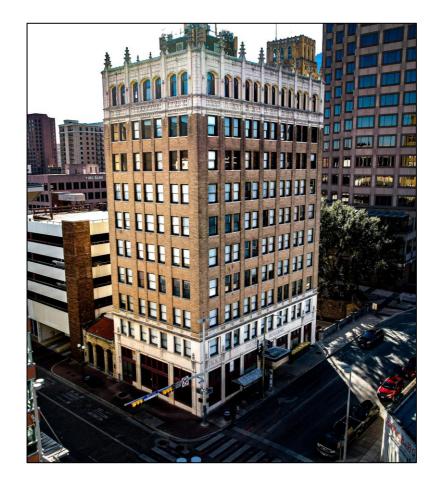

### <u>The Exchange Building</u> <u>152 E. Pecan St.</u>

# <u>The Exchange</u> <u>Building</u>

#### Executive Summary

- Building Size: +/-34,000 Sf
- Floors: 10
- Number of Apartments: 40
- Year Built/Renovated: 1925/1996
- Property Type: Mixed-Use
- Zoning: D-Downtown
- Previous Space Use: Restaurants

## <u>Lease Offering</u> <u>Suite 102</u>

- 3-10 Year Lease
- Square Feet: +/-950 (including basement)
- Lease Rate: Inquire with Broker
- Lease Structure: NNN
- Renewal Options are negotiable
- Hard Corner of St. Mary's & Pecan
- Outdoor Patio Space Available
- Bathrooms: Two (2)
- Former Tenant: Kimura