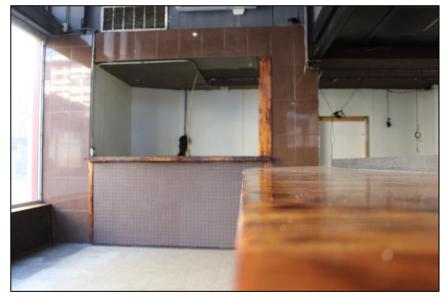

quire with Broker Lease Structure: NNN Number of Suites: One

Ceptro

# <u>The Exchange</u> <u>Building</u>

#### Executive Summary

- Building Size: +/-34,000 Sf
- Floors: 10
- Number of Apartments: 40
- Year Built/Renovated: 1925/1996
- Property Type: Mixed-Use
- Zoning: D-Downtown
- Previous Space Use: Restaurants





## <u>Lease Offering</u> <u>Suite 102</u>

- 3-10 Year Lease
- Square Feet: +/-950 (including basement)
- Lease Rate: Inquire with Broker
- Lease Structure: NNN
- Renewal Options are negotiable
- Hard Corner of St. Mary's & Pecan
- Outdoor Patio Space Available
- Bathrooms: Two (2)
- Former Tenant: Kimura







# Downtown San Antonio Map





# Downtown San Antonio Map













# Subject Photos-Suite 102



# Subject Photos-Suite 102



# Subject Photos-Suite 102