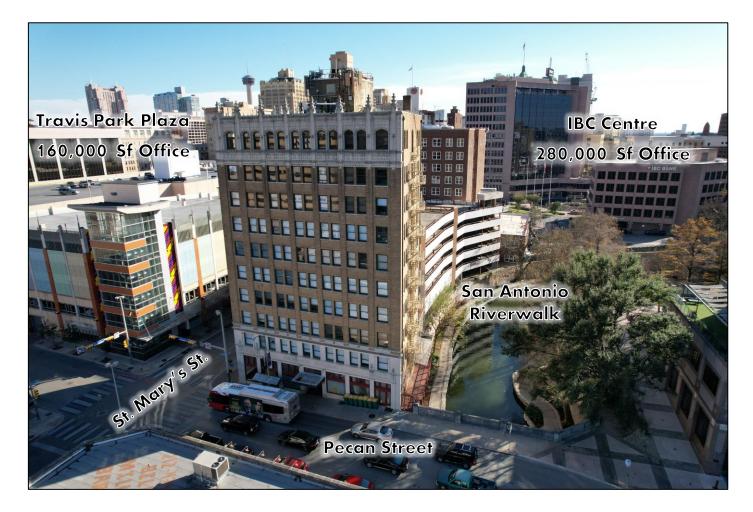

## <u>Lease Offering</u> <u>Suite 102</u>

- 3-10 Year Lease
- Square Feet: +/-950 (including basement)
- Lease Rate: Inquire with Broker
- Lease Structure: NNN
- Renewal Options are negotiable
- Hard Corner of St. Mary's & Pecan
- Outdoor Patio Space Available
- Bathrooms: Two (2)
- Former Tenant: Kimura