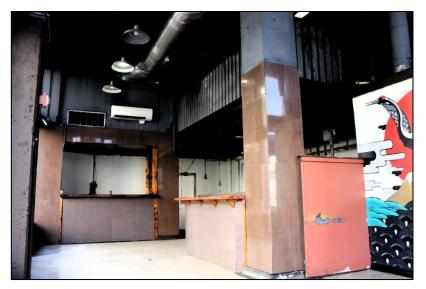

ding</u> <u>152 E. Pecan St.</u>





# <u>Retail Space</u> <u>For Lease</u>





#### Lease Offering Summary

Total Available Sf: +/-950 Sf Term: 3-7 Years Rates: Inquire with Broker Lease Structure: NNN Number of Suites: One

Ceptro

# <u>The Exchange</u> <u>Building</u>

#### Executive Summary

- Building Size: +/-34,000 Sf
- Floors: 10
- Number of Apartments: 40
- Year Built/Renovated: 1925/1996
- Property Type: Mixed-Use
- Zoning: D-Downtown
- Previous Space Use: Restaurants





## <u>Lease Offering</u> <u>Suite 102</u>

- 3-10 Year Lease
- Square Feet: +/-950 (including basement)
- Lease Rate: Inquire with Broker
- Lease Structure: NNN
- Renewal Options are negotiable
- Hard Corner of St. Mary's & Pecan
- Outdoor Patio Space Available
- Bathrooms: Two (2)
- Former Tenant: Kimura







# Downtown San Antonio Map





# Downtown San Antonio Map













# Subject Photos-Suite 102



# Subject Photos-Suite 102



# Subject Photos-Suite 102