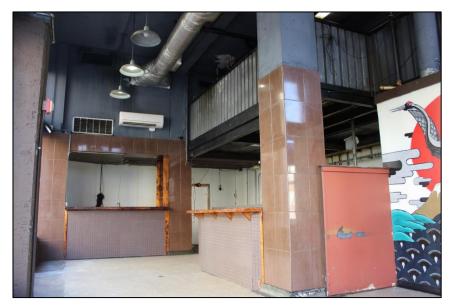

ire with Broker Lease Structure: NNN Number of Suites: One

Ceptro

# <u>The Exchange</u> <u>Building</u>

#### Executive Summary

- Building Size: +/-34,000 Sf
- Floors: 10
- Number of Apartments: 40
- Year Built/Renovated: 1925/1996
- Property Type: Mixed-Use
- Zoning: D-Downtown
- Previous Space Use: Restaurants





## <u>Lease Offering</u> <u>Suite 102</u>

- 3-10 Year Lease
- Square Feet: +/-950 (including basement)
- Lease Rate: Inquire with Broker
- Lease Structure: NNN
- Renewal Options are negotiable
- Hard Corner of St. Mary's & Pecan
- Outdoor Patio Space Available
- Bathrooms: Two (2)
- Former Tenant: Kimura







# Downtown San Antonio Map





# Downtown San Antonio Map













# Subject Photos-Suite 102



# Subject Photos-Suite 102



# Subject Photos-Suite 102