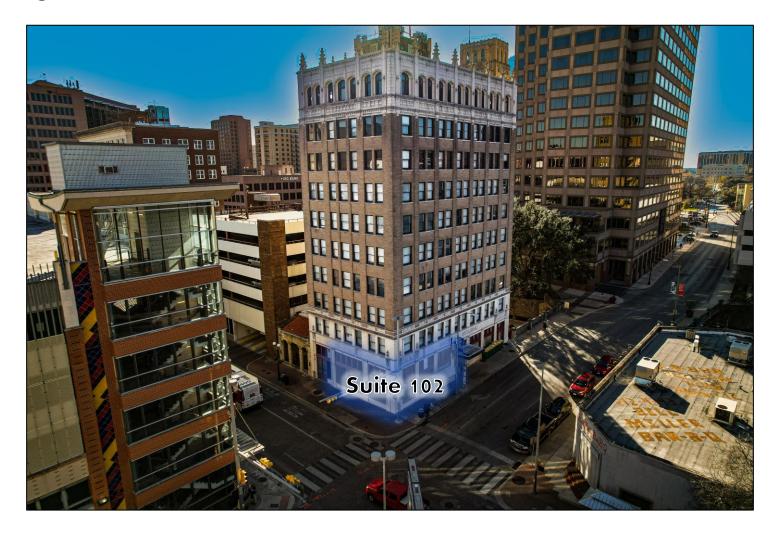

### <u>The Exchange Building</u> <u>152 E. Pecan St.</u>

## <u>Lease Offering</u> <u>Suite 102</u>

- 3-10 Year Lease
- Square Feet: +/-950 (including basement)
- Lease Rate: Inquire with Broker
- Lease Structure: NNN
- Renewal Options are negotiable
- Hard Corner of St. Mary's & Pecan
- Outdoor Patio Space Available
- Bathrooms: Two (2)
- Former Tenant: Kimura