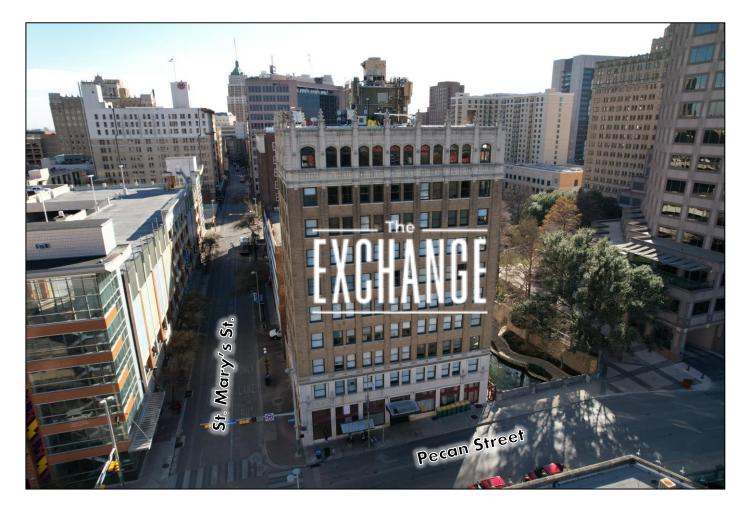

### <u>The Exchange Building</u> <u>152 E. Pecan St.</u>

# <u>The Exchange</u> <u>Building</u>

## <u>Lease Offering</u> <u>Suite 102</u>

- 3-10 Year Lease
- Square Feet: +/-950 (including basement)
- Lease Rate: Inquire with Broker
- Lease Structure: NNN
- Renewal Options are negotiable
- Hard Corner of St. Mary's & Pecan
- Outdoor Patio Space Available
- Bathrooms: Two (2)
- Former Tenant: Kimura