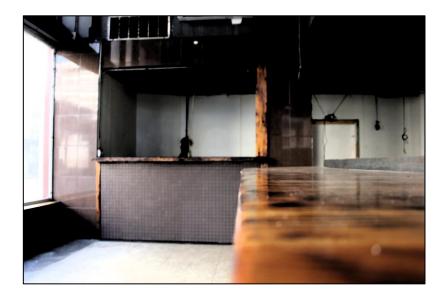

ilding</u> <u>152 E. Pecan St.</u>





# <u>Retail Space</u> <u>For Lease</u>





#### Lease Offering Summary

Total Available Sf: +/-950 Sf Term: 3-7 Years Rates: Inquire with Broker Lease Structure: NNN Number of Suites: One

Ceptro

# <u>The Exchange</u> <u>Building</u>

#### Executive Summary

- Building Size: +/-34,000 Sf
- Floors: 10
- Number of Apartments: 40
- Year Built/Renovated: 1925/1996
- Property Type: Mixed-Use
- Zoning: D-Downtown
- Previous Space Use: Restaurants





## <u>Lease Offering</u> <u>Suite 102</u>

- 3-10 Year Lease
- Square Feet: +/-950 (including basement)
- Lease Rate: Inquire with Broker
- Lease Structure: NNN
- Renewal Options are negotiable
- Hard Corner of St. Mary's & Pecan
- Outdoor Patio Space Available
- Bathrooms: Two (2)
- Former Tenant: Kimura







# Downtown San Antonio Map





# Downtown San Antonio Map













# Subject Photos-Suite 102



# Subject Photos-Suite 102



# Subject Photos-Suite 102