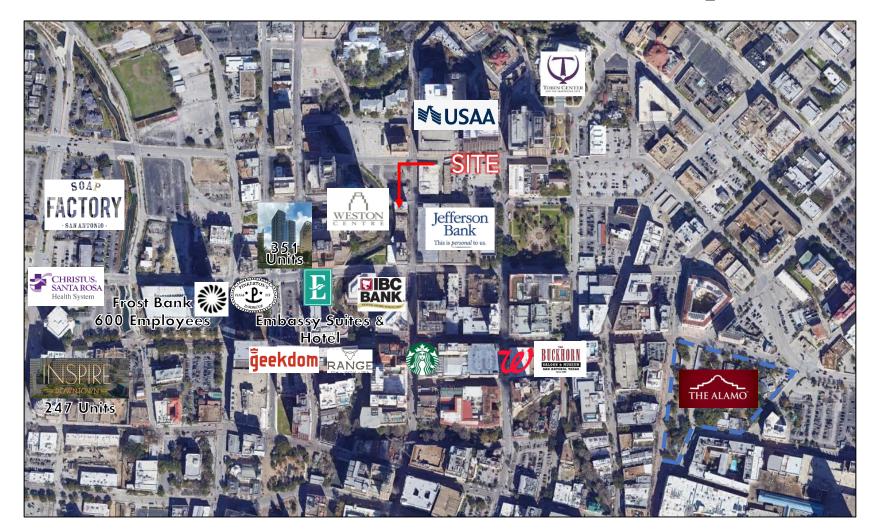

# <u>Retail Space</u> <u>For Lease</u>





#### Lease Offering Summary

Total Available Sf: +/-950 Sf Term: 3-7 Years Rates: Inquire with Broker Lease Structure: NNN Number of Suites: One

Ceptro

# <u>The Exchange</u> <u>Building</u>

#### Executive Summary

- Building Size: +/-34,000 Sf
- Floors: 10
- Number of Apartments: 40
- Year Built/Renovated: 1925/1996
- Property Type: Mixed-Use
- Zoning: D-Downtown
- Previous Space Use: Restaurants





## <u>Lease Offering</u> <u>Suite 102</u>

- 3-10 Year Lease
- Square Feet: +/-950 (including basement)
- Lease Rate: Inquire with Broker
- Lease Structure: NNN
- Renewal Options are negotiable
- Hard Corner of St. Mary's & Pecan
- Outdoor Patio Space Available
- Bathrooms: Two (2)
- Former Tenant: Kimura







# Downtown San Antonio Map





# Downtown San Antonio Map













# Subject Photos-Suite 102



# Subject Photos-Suite 102



# Subject Photos-Suite 102